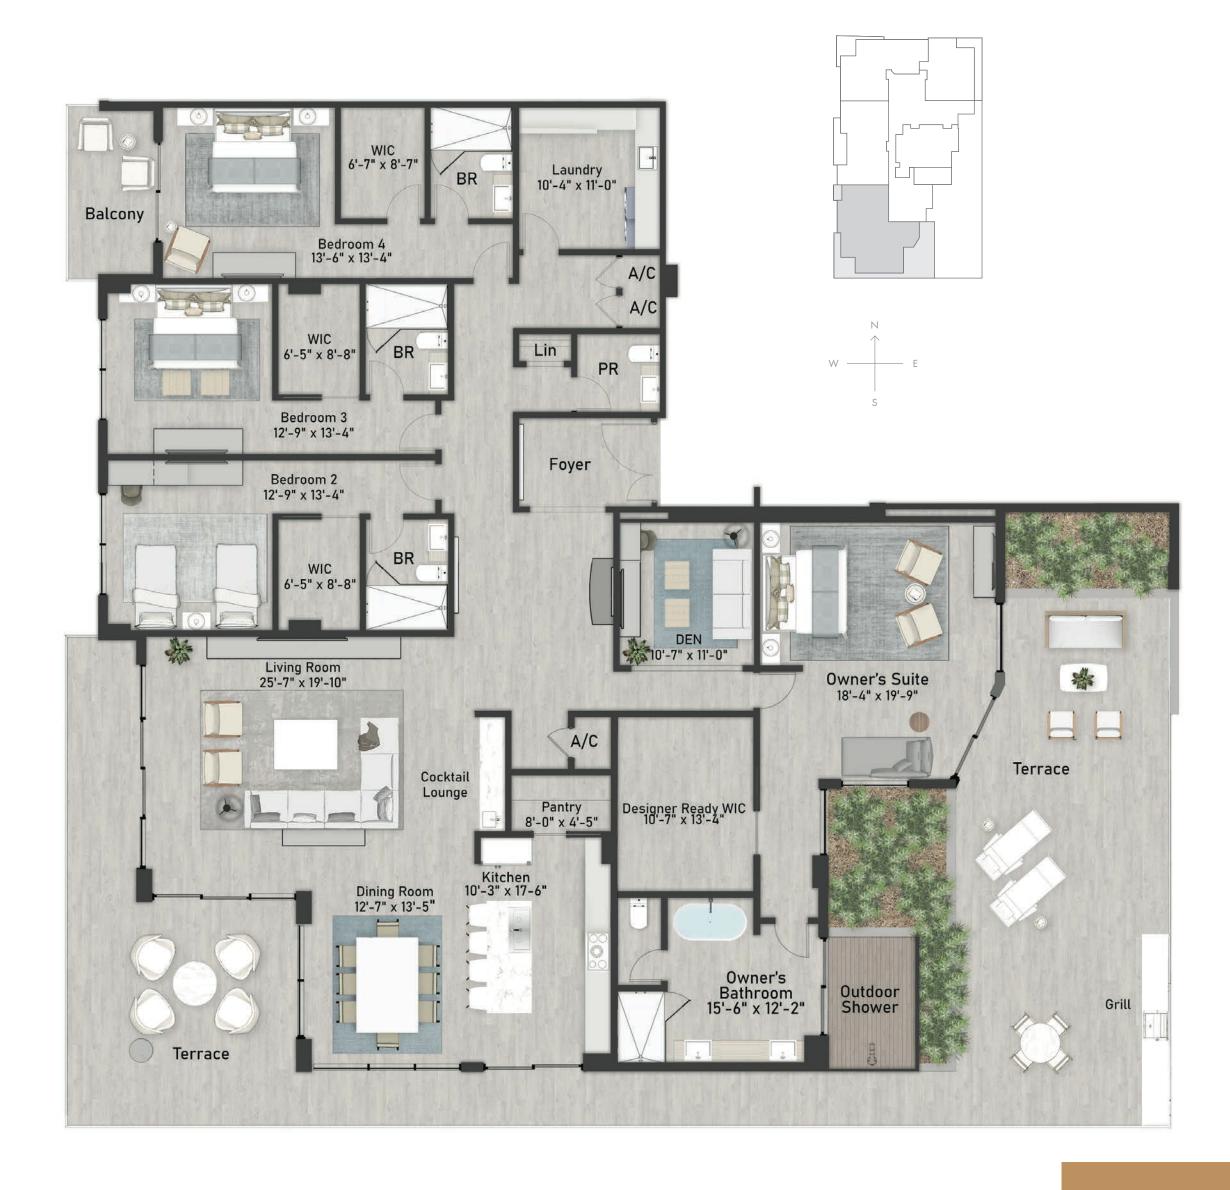

Residence 505 on amenity level includes unique terrace not illustrated above.





# RESIDENCE 06 FLRS 5-14

3BD / 3.5 Bath

| Total Living Area | 3,006 SF |
|-------------------|----------|
| Terrace           | 259 SF   |
| A/C Living Area   | 2,747 SF |













### PENTHOUSE 2

3BD + Den / 3 Bath

| Total Living Area | 3,475 SF |
|-------------------|----------|
| Terrace           | 416 SF   |
| A/C Living Area   | 3.059 SF |











#### PENTHOUSE 3

4BD / 4.5 Bath



#### PENTHOUSE 4

3BD + Den / 3.5 Bath

| Total Living Area | 3,157 SF |
|-------------------|----------|
| Terrace           | 282 SF   |
| A/C Living Area   | 2,875 SF |









| Total Living Area | 5,179 SF |
|-------------------|----------|
| Terrace           | 1,523 SF |
| A/C Living Area   | 3,656 SF |