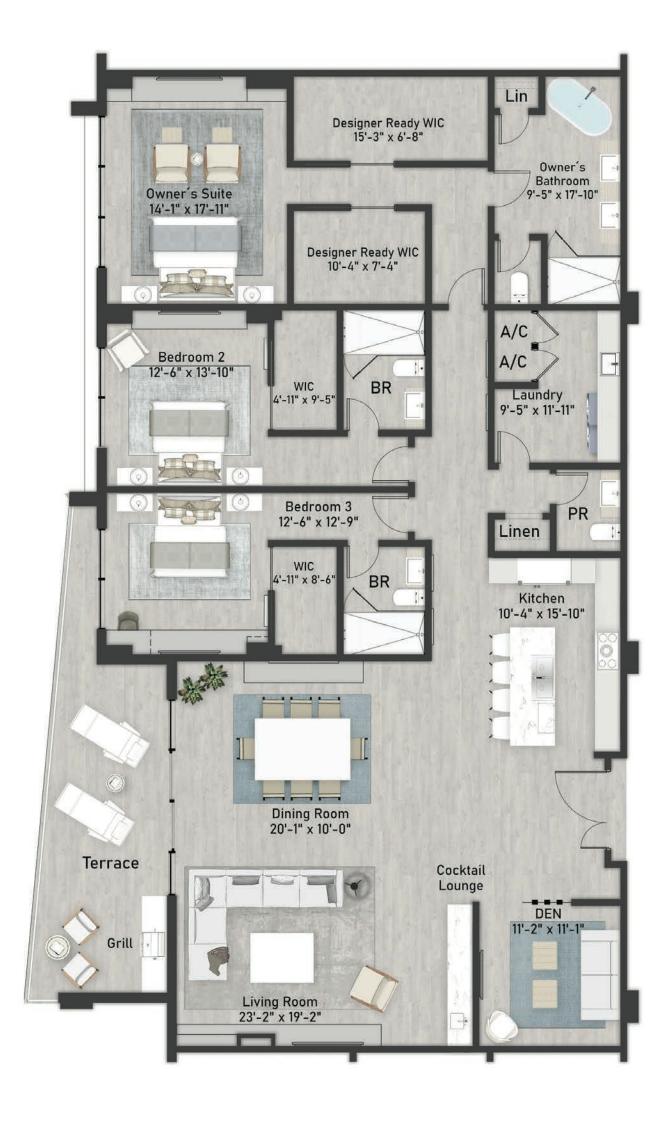

# RESIDENCE 03

3BD / 3.5 Bath

| Total Living Area | 2,595 SF |
|-------------------|----------|
| Terrace           | 392 SF   |
| A/C Living Area   | 2,203 SF |