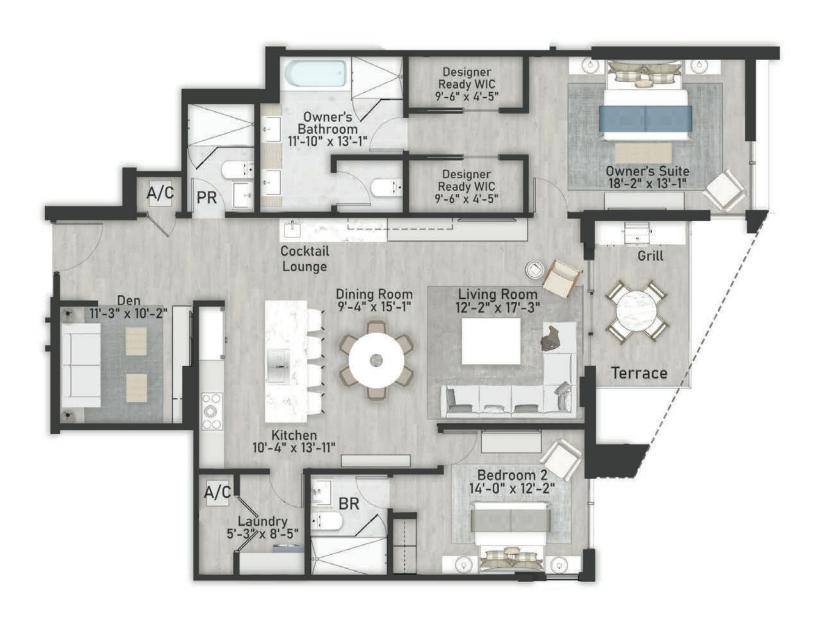

# RESIDENCE 02 FLRS 6-14

2BD + Den / 3 Bath

| Total Living Area | 1,890 SF |
|-------------------|----------|
| Terrace           | 110 SF   |
| A/C Living Area   | 1,780 SF |