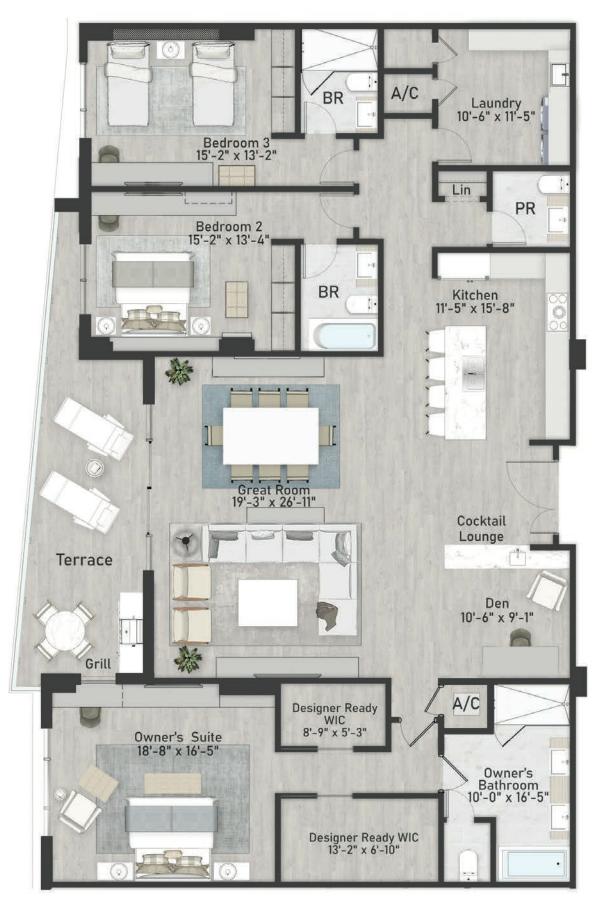

#### RESIDENCE 04

4BD / 4.5 Bath

| Total Living Area | 3,900 SF |
|-------------------|----------|
| Terrace           | 549 SF   |
| A/C Living Area   | 3,351 SF |

| Total Living Area | 3,007 SF |
|-------------------|----------|
| Terrace           | 259 SF   |
| A/C Living Area   | 2,749 SF |