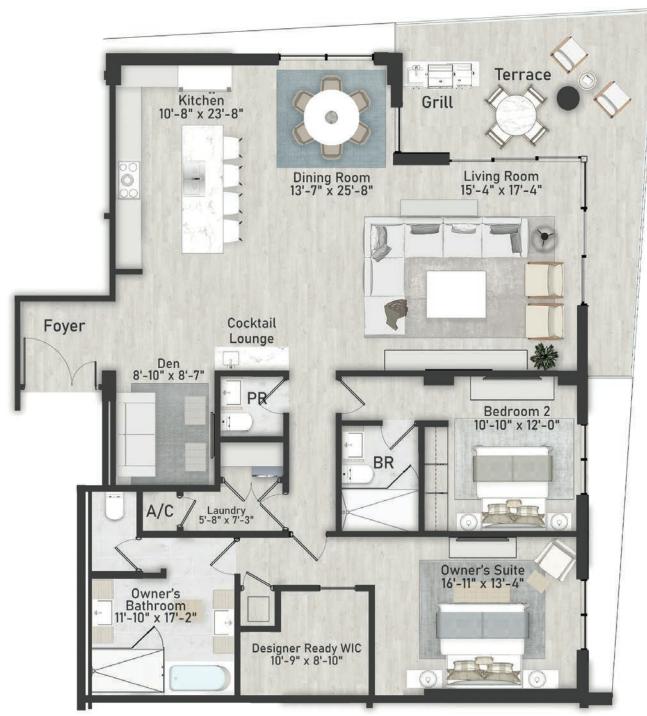

# RESIDENCE 02 FLRS 6-14

2BD + Den / 3 Bath

| Total Living Area | 1,890 SF |
|-------------------|----------|
| Terrace           | 110 SF   |
| A/C Living Area   | 1,780 SF |