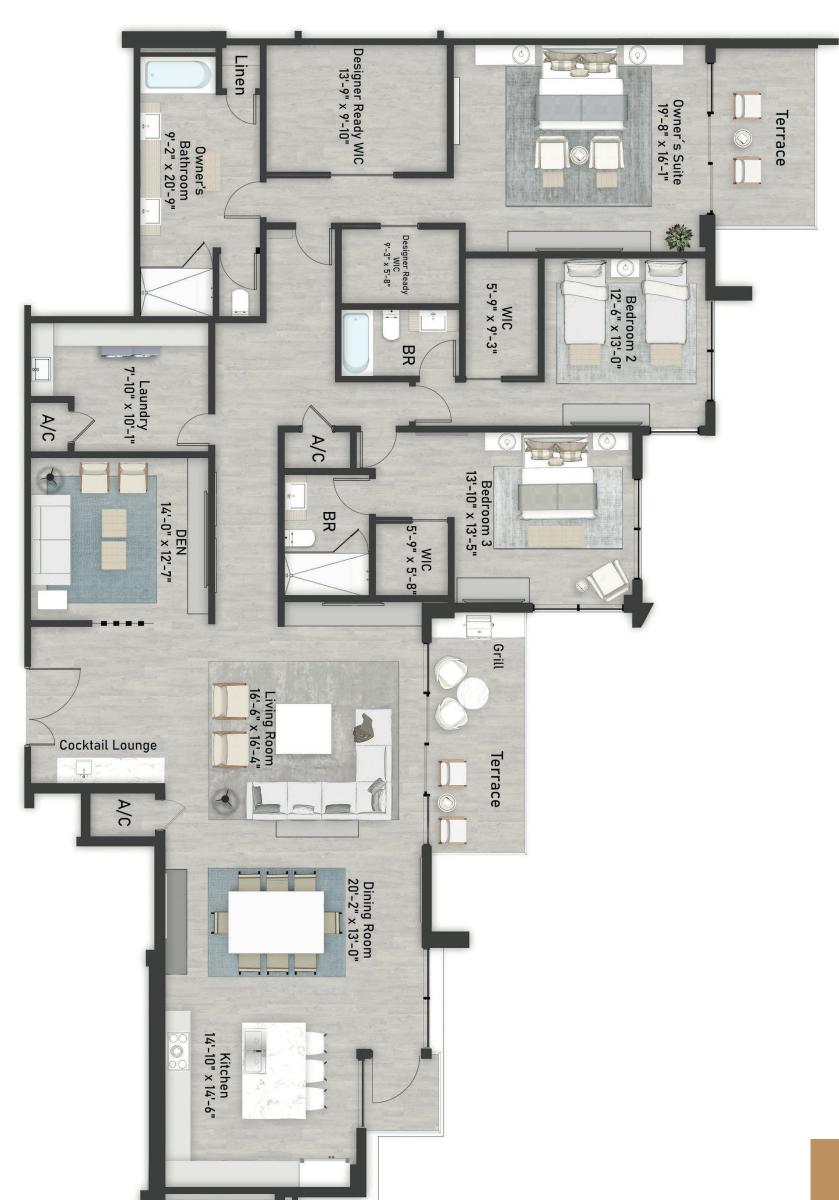

#### RESIDENCE 04

4BD / 4.5 Bath

| Total Living Area | 3,900 SF |
|-------------------|----------|
| Terrace           | 549 SF   |
| A/C Living Area   | 3,351 SF |

| Total Living Area | 3,007 SF |
|-------------------|----------|
| Terrace           | 259 SF   |
| A/C Living Area   | 2,749 SF |