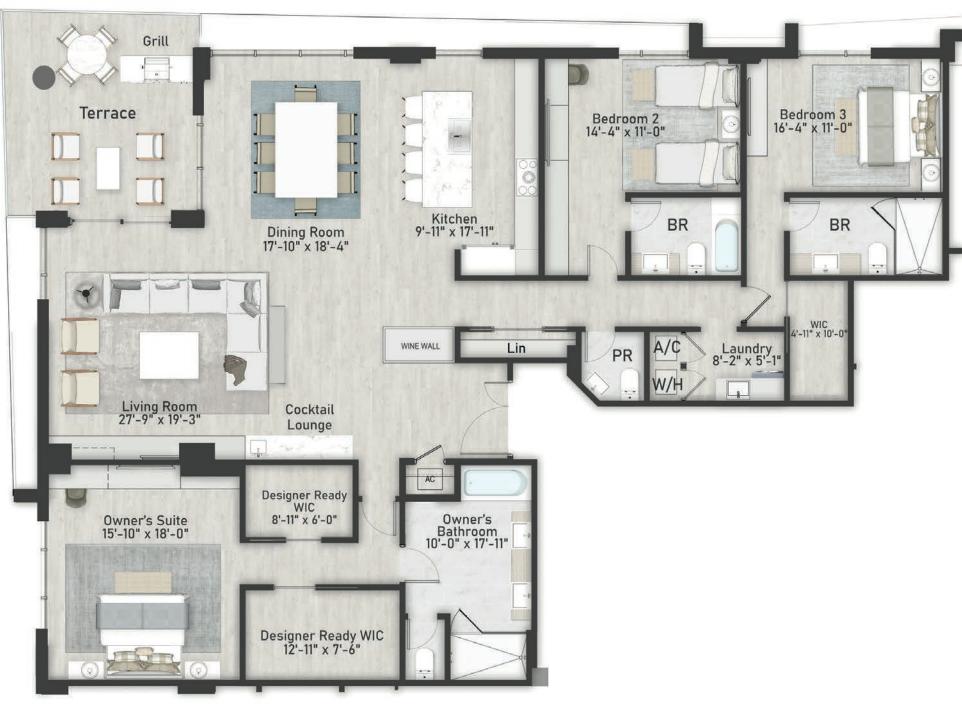

#### RESIDENCE 04

4BD / 4.5 Bath

| Total Living Area | 3,900 SF |
|-------------------|----------|
| Terrace           | 549 SF   |
| A/C Living Area   | 3,351 SF |

| Total Living Area | 3,007 SF |
|-------------------|----------|
| Terrace           | 259 SF   |
| A/C Living Area   | 2,749 SF |