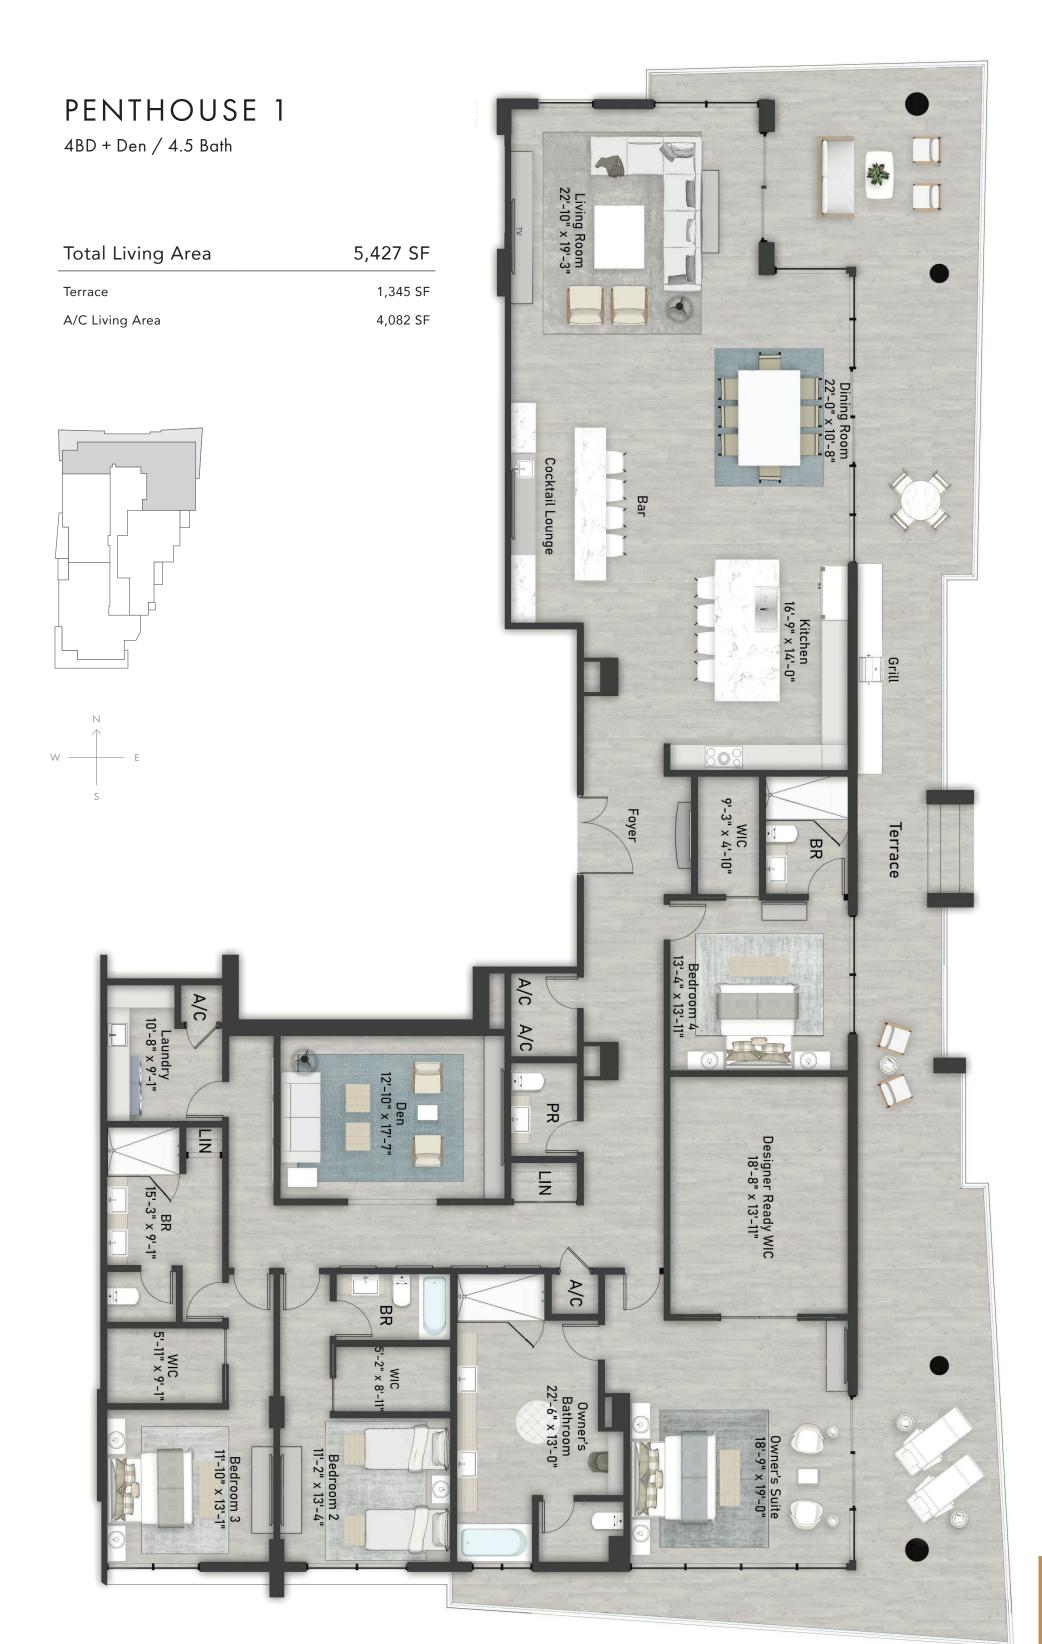

C Living Area   | 1,780 SF |











# RESIDENCE 03

3BD / 3.5 Bath

| Total Living Area | 2,595 SF |
|-------------------|----------|
| Terrace           | 392 SF   |
| A/C Living Area   | 2,203 SF |











#### RESIDENCE 04

4BD / 4.5 Bath

| Total Living Area | 3,900 SF |
|-------------------|----------|
| Terrace           | 549 SF   |
| A/C Living Area   | 3,351 SF |











| Total Living Area | 3,007 SF |
|-------------------|----------|
| Terrace           | 259 SF   |
| A/C Living Area   | 2,749 SF |







\*Residence 505 on amenity level includes unique terrace not illustrated above.





# RESIDENCE 06 FLRS 5-14

3BD / 3.5 Bath

| Total Living Area | 3,006 SF |
|-------------------|----------|
| Terrace           | 259 SF   |
| A/C Living Area   | 2,747 SF |













### PENTHOUSE 2

3BD + Den / 3 Bath

| Total Living Area | 3,475 SF |
|-------------------|----------|
| Terrace           | 416 SF   |
| A/C Living Area   | 3.059 SF |











#### PENTHOUSE 3

4BD / 4.5 Bath



#### PENTHOUSE 4

3BD + Den / 3.5 Bath

| Total Living Area | 3,157 SF |
|-------------------|----------|
| Terrace           | 282 SF   |
| A/C Living Area   | 2,875 SF |









| Total Living Area | 5,179 SF |
|-------------------|----------|
| Terrace           | 1,523 SF |
| A/C Living Area   | 3,656 SF |