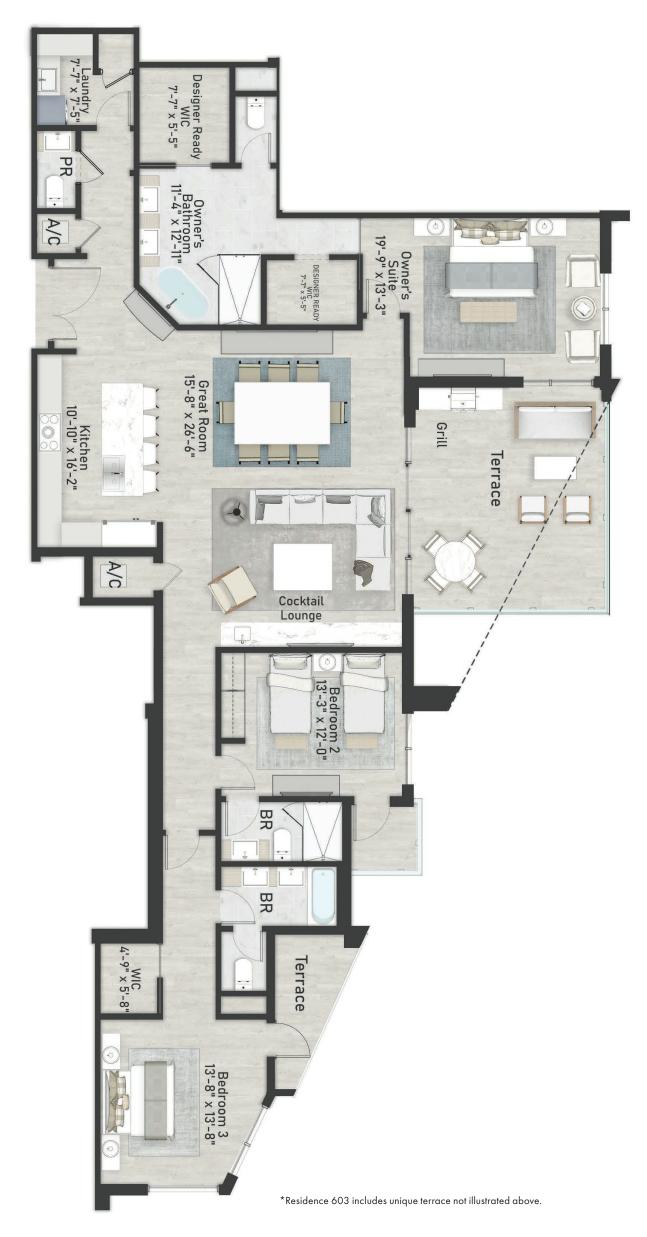

# RESIDENCE 06 FLRS 5-14

3BD / 3.5 Bath

| Total Living Area | 3,006 SF |
|-------------------|----------|
| Terrace           | 259 SF   |
| A/C Living Area   | 2,747 SF |