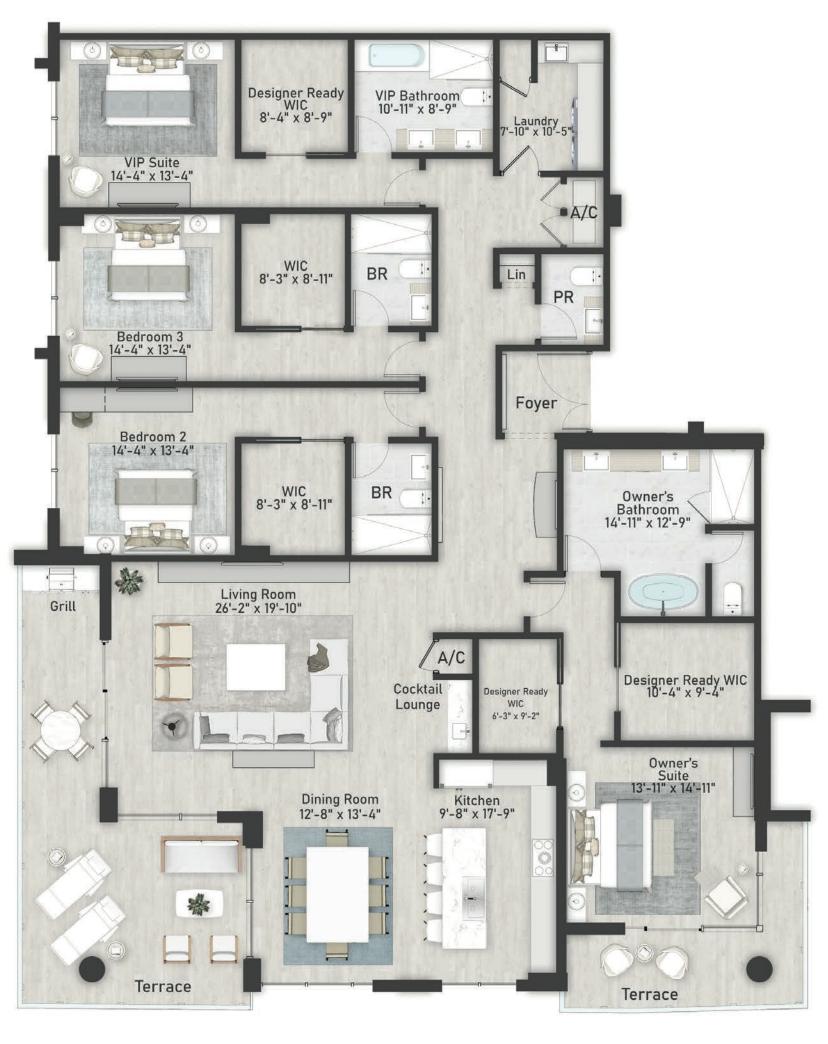

| P |  |
|---|--|
|   |  |

| Total Living Area | 2,326 SF |
|-------------------|----------|
| Terrace           | 314 SF   |
| A/C Living Area   | 2,012 SF |







\*Residence 501 on amenity level includes unique terrace not illustrated above.



# RESIDENCE 02 FLRS 6-14

2BD + Den / 3 Bath

| Total Living Area | 1,890 SF |
|-------------------|----------|
| Terrace           | 110 SF   |
| A/C Living Area   | 1,780 SF |











# RESIDENCE 03

3BD / 3.5 Bath

| Total Living Area | 2,595 SF |
|-------------------|----------|
| Terrace           | 392 SF   |
| A/C Living Area   | 2,203 SF |











#### RESIDENCE 04

4BD / 4.5 Bath

| Total Living Area | 3,900 SF |
|-------------------|----------|
| Terrace           | 549 SF   |
| A/C Living Area   | 3,351 SF |











| Total Living Area | 3,007 SF |
|-------------------|----------|
| Terrace           | 259 SF   |
| A/C Living Area   | 2,749 SF |







\*Residence 505 on amenity level includes unique terrace not illustrated above.





# RESIDENCE 06 FLRS 5-14

3BD / 3.5 Bath

| Total Living Area | 3,006 SF |
|-------------------|----------|
| Terrace           | 259 SF   |
| A/C Living Area   | 2,747 SF |













### PENTHOUSE 2

3BD + Den / 3 Bath

| Total Living Area | 3,475 SF |
|-------------------|----------|
| Terrace           | 416 SF   |
| A/C Living Area   | 3.059 SF |











#### PENTHOUSE 3

4BD / 4.5 Bath



#### PENTHOUSE 4

3BD + Den / 3.5 Bath

| Total Living Area | 3,157 SF |
|-------------------|----------|
| Terrace           | 282 SF   |
| A/C Living Area   | 2,875