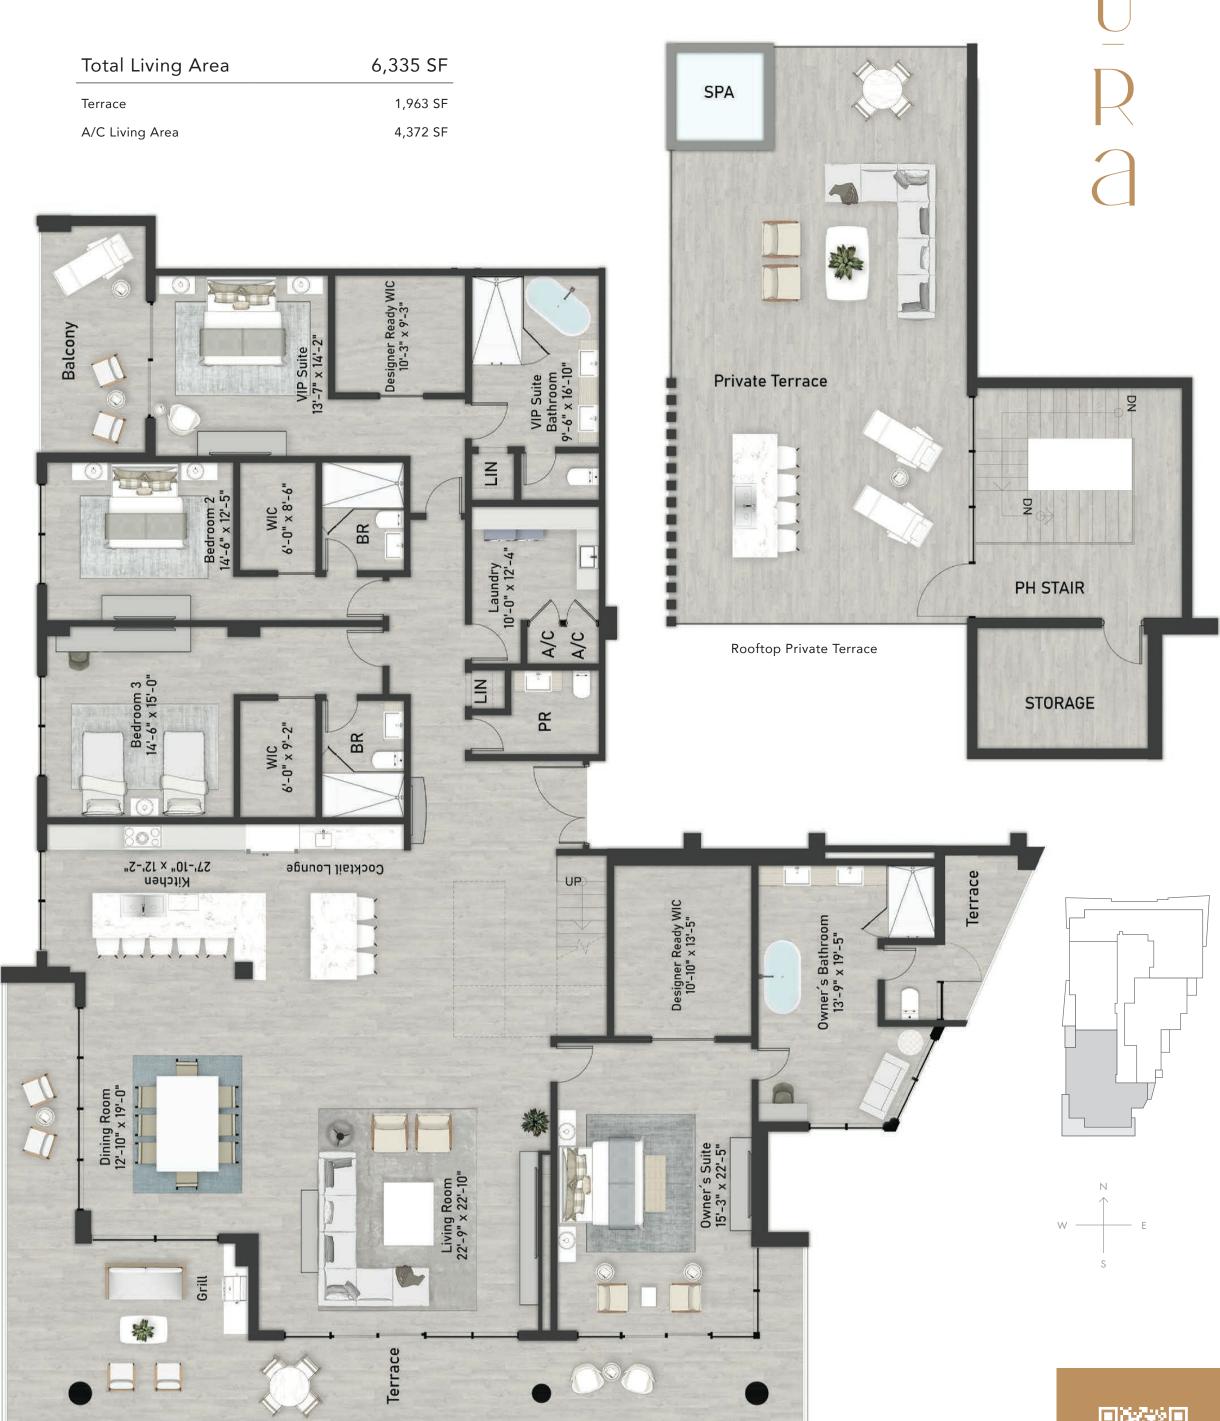

# RESIDENCE 04

4BD / 4.5 Bath

| Total Living Area | 3,900 SF |
|-------------------|----------|
| Terrace           | 549 SF   |
| A/C Living Area   | 3,351 SF |











| Total Living Area | 3,007 SF |
|-------------------|----------|
| Terrace           | 259 SF   |
| A/C Living Area   | 2,749 SF |







\*Residence 505 on amenity level includes unique terrace not illustrated above.





# RESIDENCE 06 FLRS 5-14

3BD / 3.5 Bath

| Total Living Area | 3,006 SF |
|-------------------|----------|
| Terrace           | 259 SF   |
| A/C Living Area   | 2,747 SF |













### PENTHOUSE 2

3BD + Den / 3 Bath

| Total Living Area | 3,475 SF |
|-------------------|----------|
| Terrace           | 416 SF   |
| A/C Living Area   | 3.059 SF |











#### PENTHOUSE 3

4BD / 4.5 Bath



#### PENTHOUSE 4

3BD + Den / 3.5 Bath

| Total Living Area | 3,157 SF |
|-------------------|----------|
| Terrace           | 282 SF   |
| A/C Living Area   | 2,875 SF |









| Total Living Area | 5,179 SF |
|-------------------|----------|
| Terrace           | 1,523 SF |
| A/C Living Area   | 3,656 SF |